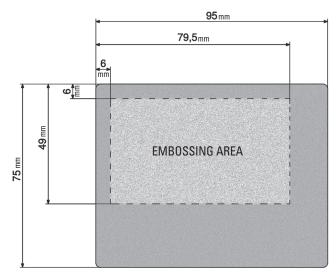

#### PLATE

 $\textbf{plate dimensions} \hspace{1.5cm} \text{width: 0.47 - 3.74 in / 12- 95 mm}$ 

heigth: 0.47 - 2.95 in / 12 - 75 mm

thickness: 0.0157 - 0.0354 in / 0.4 - 0.9 mm

plate materials stainless steel, carbon steel, aluminum, copper, brass

Debossing: Elite Dog Tag

embossing area\*

<sup>\*</sup>Measurements are taken from the base and left side of the character.